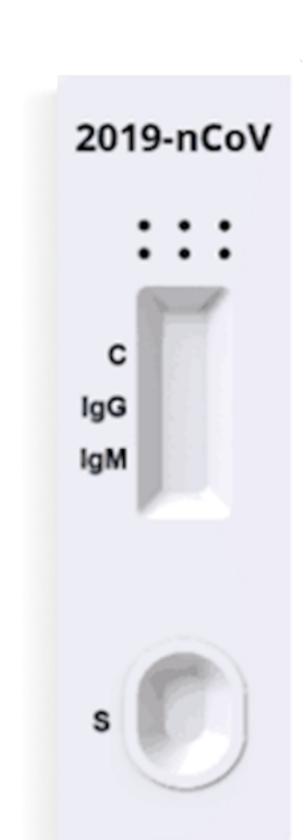

Chromatographic immunoassay for the qualitative detection of IgG and IgM antibodies to 2019-nCoV\*

Results in 10 minutes

Sample - whole blood, serum, plasma

Simple - without supporting equipment required

High accuracy: sensitivity and specificity IgG 100% and 98%; IgM 85% and 96%

Other tests for infectious diseases

| Cat. No    | Name                                  | Package  |
|------------|---------------------------------------|----------|
| 1-360-K025 | 2019-nCoV IgG/IgM Rapid Test Cassette | 25 tests |
| 1-329-K020 | Influenza A+B                         | 20 tests |
| 1-341-K020 | Adenovirus-resp.                      | 20 tests |
| 1-342-K020 | RSV+Adeno-resp.                       | 20 tests |
| 1-343-K020 | RSV+Adeno-resp. + Influenza A+B       | 20 tests |