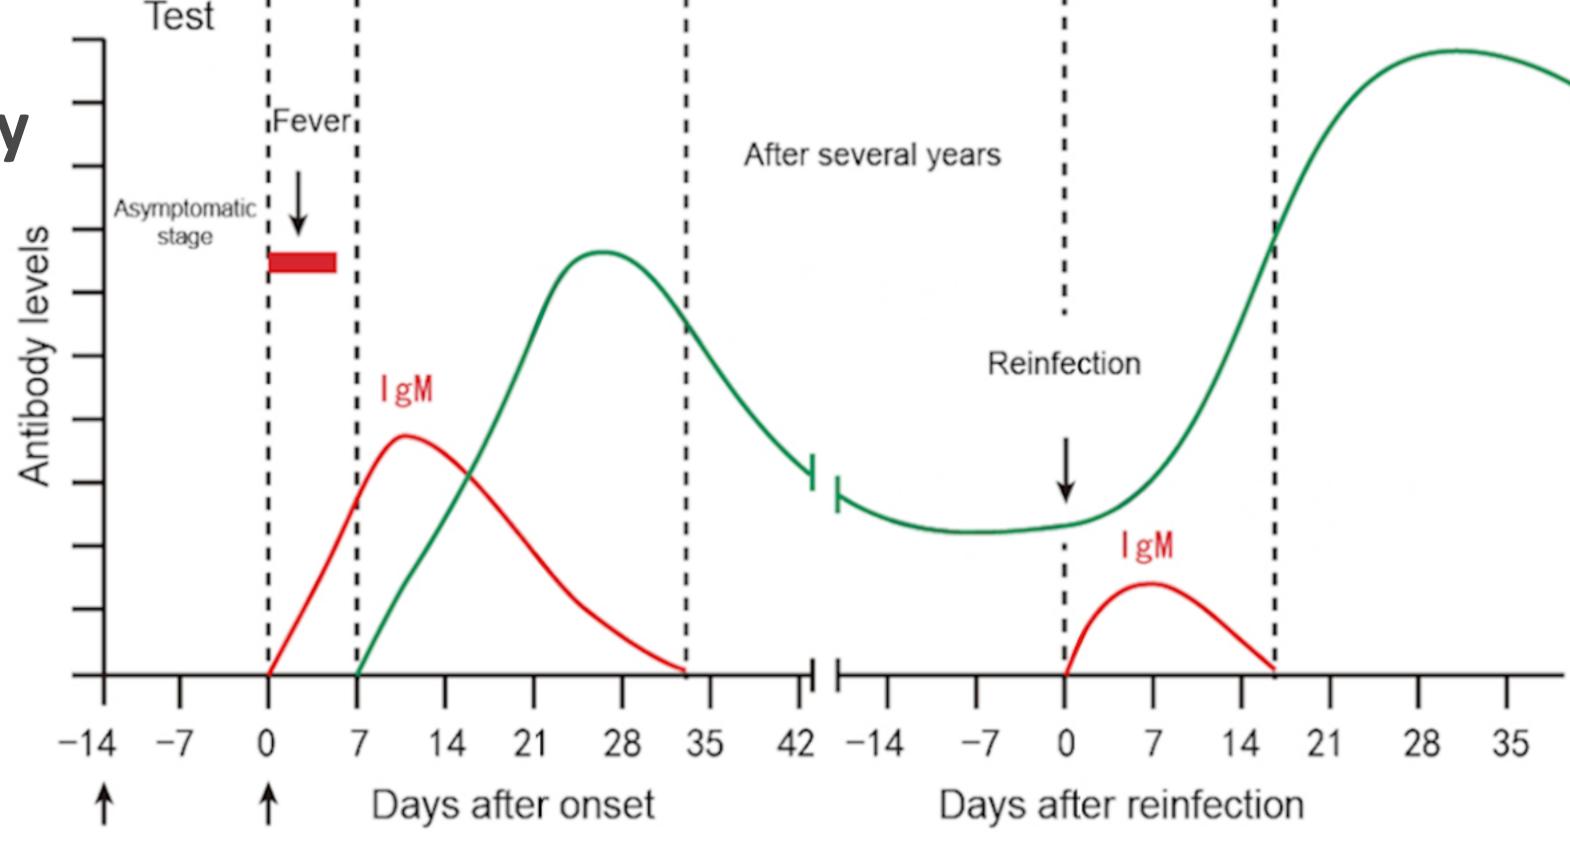

Chromatographic immunoassay for the qualitative detection of IgG and IgM antibodies to 2019-nCoV\*

Results in 10 minutes

Sample - whole blood, serum, plasma

Simple - without supporting equipment required

High accuracy: sensitivity and specificity IgG 100% and 98%; IgM 85% and 96%

Other tests for infectious diseases

| Cat. No    | Name                                  | Package  |
|------------|---------------------------------------|----------|
| 1-360-K025 | 2019-nCoV IgG/IgM Rapid Test Cassette | 25 tests |
| 1-329-K020 | Influenza A+B                         | 20 tests |
| 1-341-K020 | Adenovirus-resp.                      | 20 tests |
| 1-342-K020 | RSV+Adeno-resp.                       | 20 tests |
| 1-343-K020 | RSV+Adeno-resp. + Influenza A+B       | 20 tests |