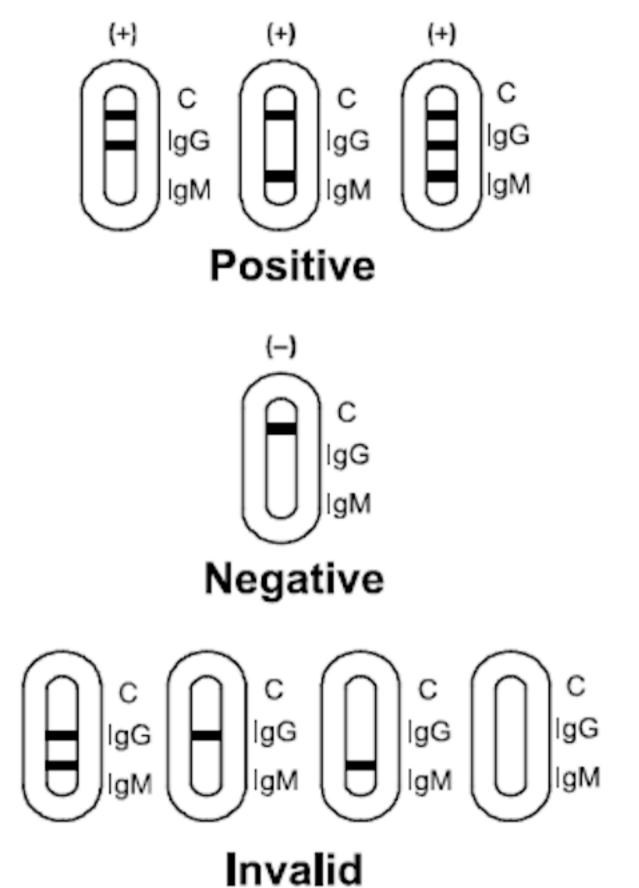

Chromatographic immunoassay for the qualitative detection of IgG and IgM antibodies to 2019-nCoV\*

Results in 10 minutes

Sample - whole blood, serum, plasma

Simple - without supporting equipment required

High accuracy: sensitivity and specificity IgG 100% and 98%; IgM 85% and 96%

Other tests for infectious diseases

| Cat. No    | Name                                  | Package  |
|------------|---------------------------------------|----------|
| 1-360-K025 | 2019-nCoV IgG/IgM Rapid Test Cassette | 25 tests |
| 1-329-K020 | Influenza A+B                         | 20 tests |
| 1-341-K020 | Adenovirus-resp.                      | 20 tests |
| 1-342-K020 | RSV+Adeno-resp.                       | 20 tests |
| 1-343-K020 | RSV+Adeno-resp. + Influenza A+B       | 20 tests |